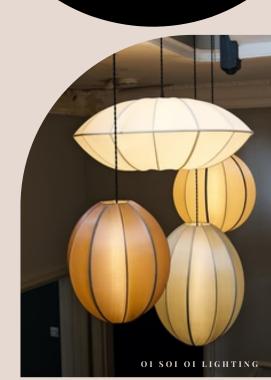

#### 01 801 01

Designed in Denmark and handmade in Vietnam using the finest Vietnamese silks Available as: Round, Oval, Large Oval, Pumpkin, Lotus, UFO and Top Hat ceiling shade silhouettes